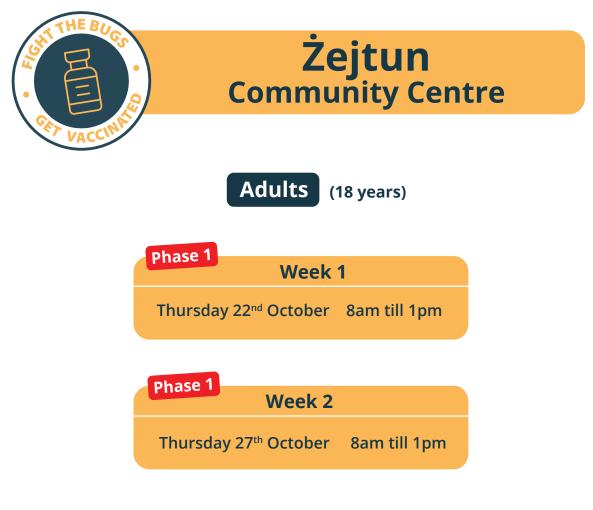

d your face mask.









# **Tarxien** Community Centre







Please bring your ID card, COVID-19 Vaccination Cards, and your face mask.









Please bring your ID card, COVID-19 Vaccination Cards, and your face mask.









# **Għaxaq** Community Centre







Please bring your ID card, COVID-19 Vaccination Cards, and your face mask.









Please bring your ID card, COVID-19 Vaccination Cards, and your face mask.









# Ta' Xbiex Community Centre







Please bring your ID card, COVID-19 Vaccination Cards, and your face mask.









# **Pietà** Community Centre







Please bring your ID card, COVID-19 Vaccination Cards, and your face mask.









# **St. Lucia** Community Centre







Please bring your ID card, COVID-19 Vaccination Cards, and your face mask.









Please bring your ID card, COVID-19 Vaccination Cards, and your face mask.









# Xewkija & Għarb Community Centres

Phase 1

Influenza: From 6 months to 59 months or from 5 year to 17+ years with chronic diseases Omicron booster: Children 12 years and older with chronic diseases

Saturday 22<sup>nd</sup>, Saturday 29<sup>th</sup> & Sunday 30<sup>th</sup> October From 8am to 7pm at Xewkija NIS; Sunday 23<sup>rd</sup> October from 8am to 7pm at Għarb Community Clinic

Phase 2 Influenza: All children between 6 months to <18years Omicron booster: Children 12 years and older with chronic diseases

> Monday 31<sup>st</sup> October 2022 & 2<sup>nd</sup> November 2022 From 8am to 7pm at Xewkija NIS Tuesday 1<sup>st</sup> November From 8am to 7pm at Għarb Community Clinic

NB: From the 3<sup